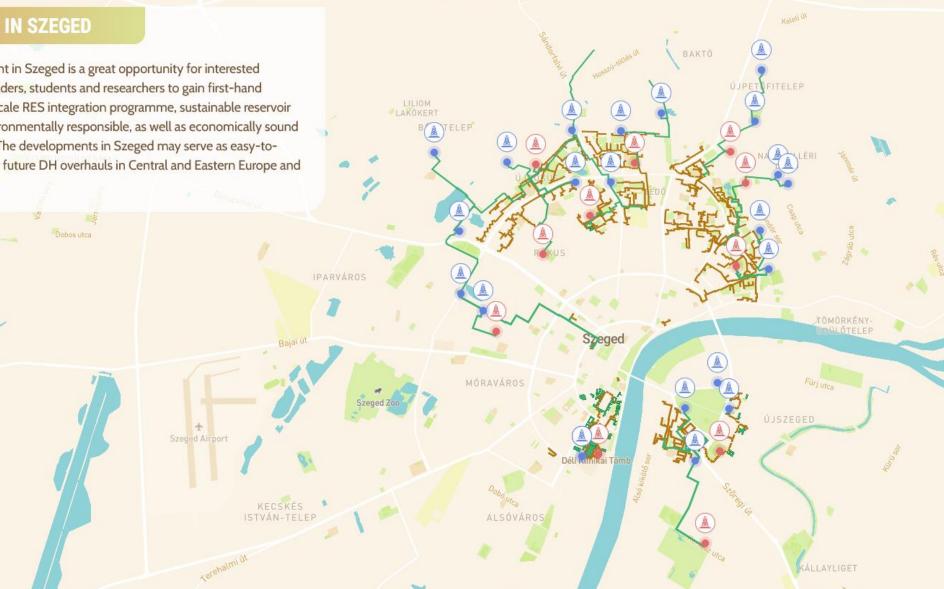

#### **GREEN ENERGY IN SZEGED**

The robust development in Szeged is a great opportunity for interested municipalities, stakeholders, students and researchers to gain first-hand experience of a large-scale RES integration programme, sustainable reservoir management and environmentally responsible, as well as economically sound operational protocols. The developments in Szeged may serve as easy-toduplicate blueprints for future DH overhauls in Central and Eastern Europe and beyond.