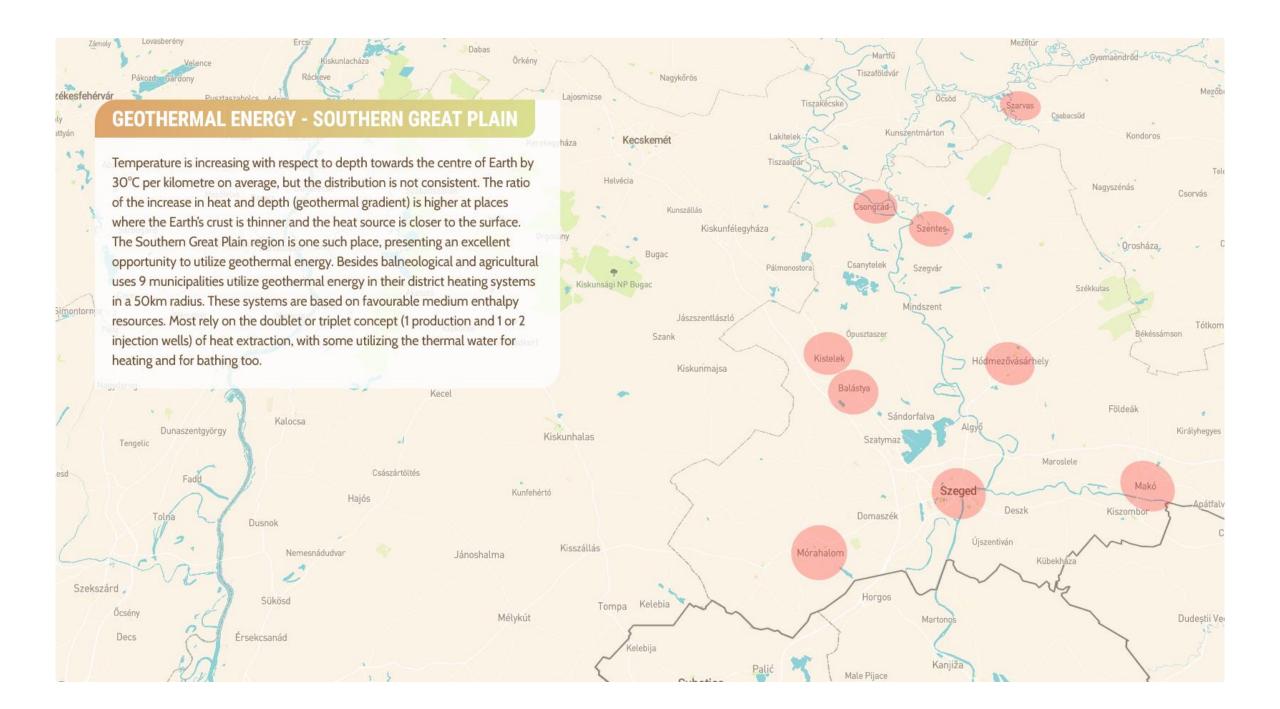

#### **COOPERATION WITH SZEGED**

With a dedicated pool of professionals, SZETAV and its partners engage in H2O2O, EEA Interreg and other cooperation, including the ongoing CROWDTHERMAL (SZETAV) and User4GeoEnergy (InnoGeo) projects. Always open for participation in ambitious R&D projects, SZETAV and its partners have made Szeged a popular case study for international consortiums in the field of renewable energies and rightly so: switching the district heating of medium size cities to geothermal is a major step towards a carbon neutral, sustainable Europe.