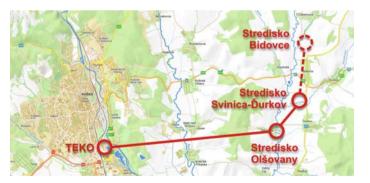

## **Running projects 2**

- Kosice geothermal DHS largest GE project in Slovakia reincarnation
  - 3 existing wells, 3 new planned, possibility of extension
  - geothermal water of 135 °C and 200 m3/h,
  - delivery of geothermal heat to largest DHS
- Participation at Ziar and Presov geothermal power plant projects EIA and preparation of tender for drilling works