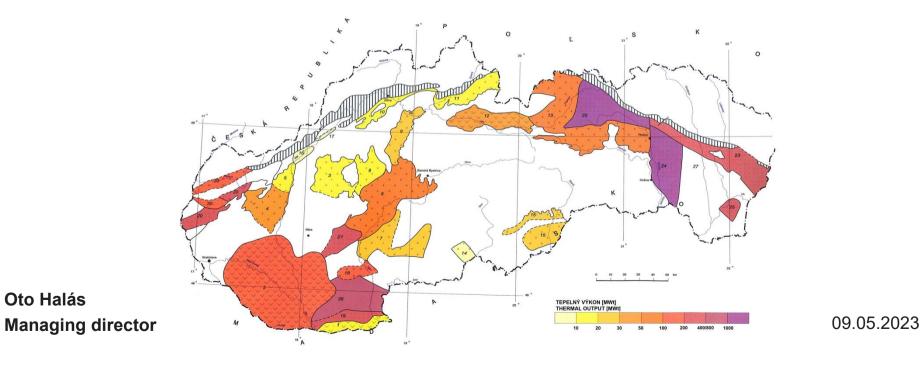

### MORE THAN 30 YEARS EXPERIENCE OF GEOTHERMAL ENERGY UTILIZATION IN SLOVAKIA

#### Our references:

- Geothermal district heating system in towns of Galanta, Sala, Sered and Velky Meder (the only 4 existing in Slovakia)
- Greenhouse heating projects and spas
- Preparation of large scale DHS and power plant in the town of Kosice
- And others