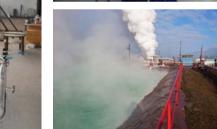

## **Running projects 2**

- Kosice geothermal DHS largest GE project in Slovakia reincarnation
  - 3 existing wells, 3 new planned, possibility of extension
  - geothermal water of 135 °C and 200 m3/h,
  - delivery of geothermal heat to largest DHS
- Participation at Ziar and Presov geothermal power plant projects EIA and preparation of tender for drilling works