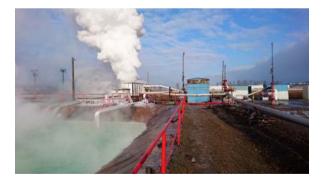

### MORE THAN 30 YEARS EXPERIENCE OF GEOTHERMAL ENERGY UTILIZATION IN SLOVAKIA

#### Our references:

- Geothermal district heating system in towns of Galanta, Sala, Sered and Velky Meder (the only 4 existing in Slovakia)
- Greenhouse heating projects and spas
- Preparation of large scale DHS and power plant in the town of Kosice
- And others